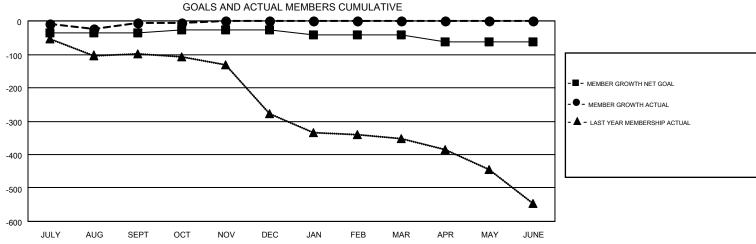

NOV

DEC

JAN

FEB

MAR

| GMT: CARLTC   | ON LLOYD      |             |               |                               |                           |                         | GMT CA 1                                     |  |
|---------------|---------------|-------------|---------------|-------------------------------|---------------------------|-------------------------|----------------------------------------------|--|
|               | Club          | s           |               | Members RESULTS FOR 2018-2019 |                           |                         |                                              |  |
|               | RESULTS FOR   | R 2018-2019 |               |                               |                           |                         |                                              |  |
| QUARTER       | NEW CLUB GOAL | NEW CLUBS   | DROPPED CLUBS | QUARTER                       | MEMBER GROWTH NET<br>GOAL | MEMBER GROWTH<br>ACTUAL | DROPPED MEMBERS ACTUAL (including transfers) |  |
| JULY/AUG/SEPT | 1             | 0           | 2             | JULY/AUG/SEPT                 | -35                       | 149                     | 123                                          |  |
| OCT/NOV/DEC   | 3             | 0           | 0             | OCT/NOV/DEC                   | 7                         | 41                      | 34                                           |  |
| JAN/FEB/MAR   | 1             | 0           | 0             | JAN/FEB/MAR                   | -15                       | 0                       | 0                                            |  |
| APR/MAY/JUNE  | 3             | 0           | 0             | APR/MAY/JUNE                  | -20                       | 0                       | 0                                            |  |